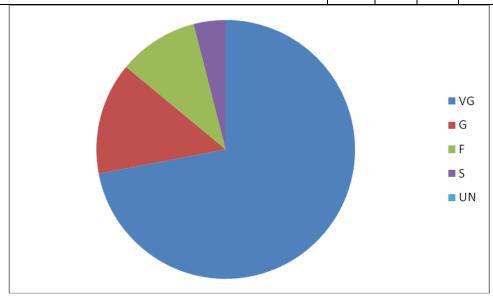

Alumni Feedback Form Analysis, 2021-22

| S.No | Details                                    | VG | G  | F  | S | UN |
|------|--------------------------------------------|----|----|----|---|----|
| 1    | Admission Procedure                        | 8  | 2  | 0  | 0 | 0  |
| 2    | Fee structure                              | 7  | 1  | 1  | 1 | 0  |
| 3    | Environment                                | 7  | 2  | 1  | 0 | 0  |
| 4    | Infrastructure & Lab facilities            | 6  | 1  | 1  | 2 | 0  |
| 5    | Faculty                                    | 7  | 1  | 2  | 0 | 0  |
| 6    | Project Guidance                           | 8  | 2  | 0  | 0 | 0  |
| 7    | Quality of support material                | 9  | 1  | 0  | 0 | 0  |
| 8    | Library                                    | 7  | 1  | 2  | 0 | 0  |
| 9    | Canteen Facilities                         | 6  | 1  | 2  | 1 | 0  |
| 10   | Alumni Association/ Network of Old Friends | 7  | 2  | 1  | 0 | 0  |
|      |                                            | 72 | 14 | 10 | 4 | 0  |
|      |                                            |    |    |    |   |    |

Alumni Feedback Form Analysis

Conclusion:

Most of the members of the alumni are satisfied with the overall activity of the college. Nevertheless, the Canteen Facility, The Library and the faculty strength needs to be improved. The Alumni Association needs to be set up at the earliest.